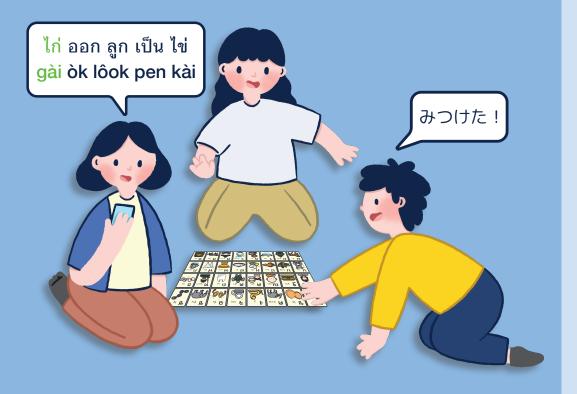

#### วิธีเล่น :

ให้ผู้อ่านถือสำรับไพ่ประโยคไว้ในมือ และสุ่มอ่านประโยคจากไพ่มา หนึ่งประโยคจากที่มีอยู่สองประโยค

หลังจากผู้อ่านอ่านเสร็จ ผู้เล่นจะต้องพยายามหาไพ่ตัวอักษรให้เจอ โดยจะต้องสอดคล้องทั้งรูปภาพ และตัวอักษร ผู้เล่นคนไหนที่หาไพ่ได้ถูกต้อง และเร็วที่สุด จะเป็นผู้ได้คะแนน จากนั้นเล่นต่อไปจนไพ่หมดสำรับ

#### How to play:

The reader holds the deck of Karuta card in hand and randomly read only one sentence from two sides of card. After the reader finished read, the player tries to find an alphabet card and its side which match with the read sentence. The player who can find the match card fast and correct, will get one point. Let's play until the sentence cards are out.