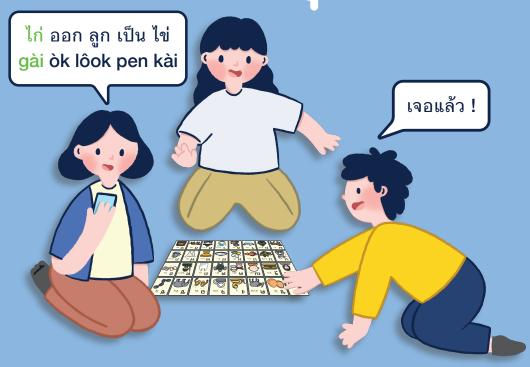

#### วิธีเล่น :

ให้ผู้อ่านถือสำรับไพ่ประโยคไว้ในมือ และสุ่มอ่านประโยคจากไพ่มา หนึ่งประโยคจากที่มีอยู่สองประโยค

หลังจากผู้อ่านอ่านเสร็จ ผู้เล่นจะต้องพยายามหาไพ่ตัวอักษรให้เจอ โดยจะต้องสอดคล้องทั้งรูปภาพ และตัวอักษร ผู้เล่นคนไหนที่หาไพ่ได้ถูกต้อง และเร็วที่สุด จะเป็นผู้ได้คะแนน จากนั้นเล่นต่อไปจนไพ่หมดสำรับ

#### 遊び方:

ビジネス向きにするか子供向きにするかを決めたら、 タイ語アルファベットカードを決めた色を表にして床に 置きましょう。

次に読む人が、決めた色の読み手カードの中からランダムに一枚を抜き取り、文章を読み上げます。遊ぶ人は、読み上げられたカードのアルファベットを素早く見つけ出します。まちがったら、一回お休みです。読む人のカードが無くなるまで行います。最後に一番多くカードが残った人が勝ちです。

#### How to play:

The reader holds the deck of Karuta card in hand and randomly read only one sentence from two sides of card. After the reader finished read, the player tries to find an alphabet card and its side which match with the read sentence. The player who can find the match card fast and correct, will get one point. Let's play until the sentence cards are out.