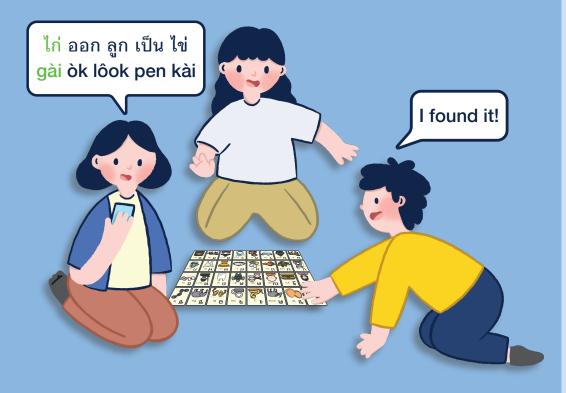

#### วิธีเล่น :

ให้ผู้อ่านถือสำรับไพ่ประโยคไว้ในมือ และสุ่มอ่านประโยคจากไพ่มา หนึ่งประโยคจากที่มีอยู่สองประโยค

หลังจากผู้อ่านอ่านเสร็จ ผู้เล่นจะต้องพยายามหาไพ่ตัวอักษรให้เจอ โดยจะต้องสอดคล้องทั้งรูปภาพ และตัวอักษร ผู้เล่นคนไหนที่หาไพ่ได้ถูกต้อง และเร็วที่สุด จะเป็นผู้ได้คะแนน จากนั้นเล่นต่อไปจนไพ่หมดสำรับ

#### How to play:

The reader holds the deck of Karuta card in hand and randomly read only one sentence from two sides of card. After the reader finished read, the player tries to find an alphabet card and its side which match with the read sentence. The player who can find the match card fast and correct, will get one point. Let's play until the sentence cards are out.