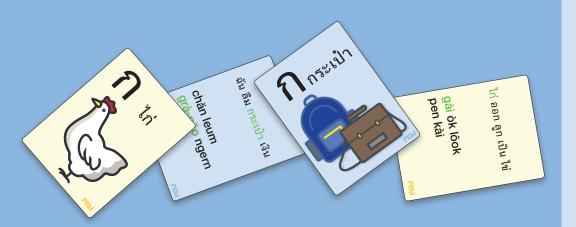

#### ข้อแนะนำ:

- 1. ไพ่คารุตะ จะมี 2 แบบ คือไพ่ประโยค และไพ่ตัวอักษร โดยผู้อ่านจะต้องถือไพ่ประโยคทั้งหมดไว้ และวางไพ่ตัวอักษรไว้บนพื้น
  - 2. ไพ่แต่ละใบจะมีอยู่ 2 ประเภท :
  - ไพ่ประโยค : ประโยคที่ใช้ในชีวิตประจำวัน และประโยคที่ใช้ทางธุรกิจ
- ไพ่ตัวอักษร : ภาพที่เกี่ยวข้องกับประโยคในชีวิตประจำวัน และภาพที่ เกี่ยวข้องกับประโยคทางธุรกิจ

#### Suggestion:

1. There are 2 types of Karuta cards in a box; sentence card and alphabet card.

Please, hold the sentence cards by reader and put alphabet cards outside.

- 2. Each cards have two types:
- Sentence card : daily use sentence and business use sentence.
- Alphabet card : related picture for daily sentence and related picture for business sentence.