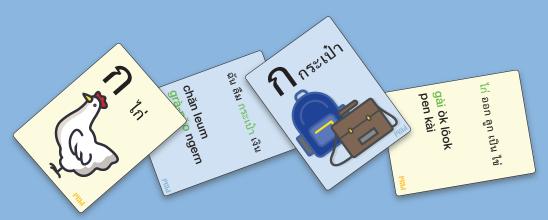

#### ข้อแนะนำ:

- 1. ไพ่คารุตะ จะมี 2 แบบ คือไพ่ประโยค และไพ่ตัวอักษร โดยผู้อ่านจะต้องถือไพ่ประโยคทั้งหมดไว้ และวางไพ่ตัวอักษรไว้บนพื้น
  - 2. ไพ่แต่ละใบจะมีอยู่ 2 ประเภท :
  - ไพ่ประโยค : ประโยคที่ใช้ในชีวิตประจำวัน และประโยคที่ใช้ทางธุรกิจ
- ไพ่ตัวอักษร : ภาพที่เกี่ยวข้องกับประโยคในชีวิตประจำวัน และภาพที่ เกี่ยวข้องกับประโยคทางธุรกิจ

#### Suggestion:

1. There are 2 types of Karuta cards in a box; sentence card and alphabet card.

Please, hold the sentence cards by reader and put alphabet cards outside.

- 2. Each cards have two types:
- Sentence card : daily use sentence and business use sentence.
- Alphabet card : related picture for daily sentence and related picture for business sentence.